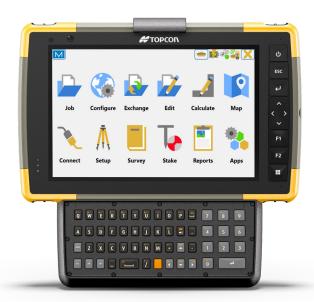

### Glove-friendly keyboard for rapid, tactile typing

This keyboard is designed for on-the-fly installation and quickly snaps onto the FC-6400. No tools are required. The full QWERTY keyboard features tactile feedback and raised keys. This helps improve performance in cold weather when operators are wearing gloves.

### Productivity is driven by smart software

#### **MAGNET Field**

MAGNET Field streamlines infrastructure workflows by providing accurate measurements, data collection, and real-time collaboration through MAGNET Enterprise.