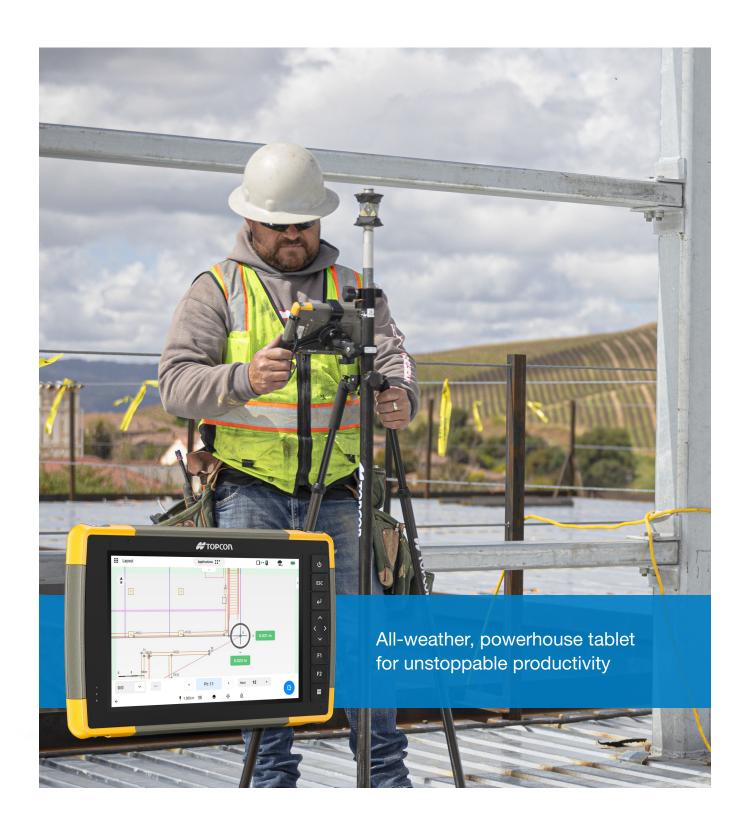

# Stay on task even in challenging conditions

FC-6400

### Multiple technologies deliver power and control

Starting with its handy 7-inch display specifically designed for visibility in direct sunlight, the FC-6400 rugged tablet is built with your productivity in mind. When the weather throws you a new challenge, use your fingertips, gloves, or a small-tipped, optically bonded stylus to remain in control even while working in wet conditions.

The field-ready IP68 environmental rating certifies that the unit is protected against dust and is waterproof for up to two hours at a one meter depth. The FC-6400 has been independently certified as MIL-STD-810H and can operate in temperatures from -20° C to 50° C (-4° F to 122° F).